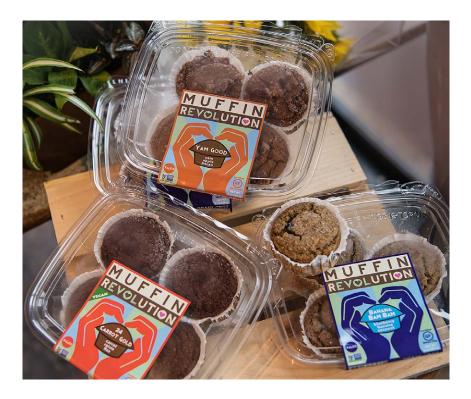

Muffin Revolution's muffins are almond-based and sweetened with dates. They are filled with fruits, vegetables, nuts and seeds and contain no refined sugar or flour. Certified Gluten Free and Non-GMO Project verified, United Markets sells three flavors – Banana Bam Bam (banana-blueberry), Yam Good (sweet potato- pecan) and 24 Carrot Gold (vegan carrot-raisin). Find them in the freezer!