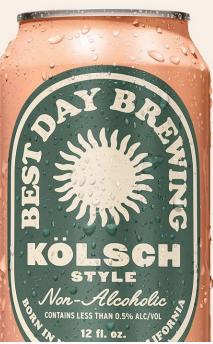

**FRIENDS** &

**Best Day's Kölsch** is light, crisp, and easy drinking with a nice toasty malt character and lighter hopping. The combination of malts and hops creates a refreshingly complex Kölsch-style ale. Pairs well with sunshine, trailheads, and fish tacos.

BEST DAY BREWING® West Coast IPA or Kölsch Non-Alcoholic Beers 6 Pack/12oz. Cans +CRV