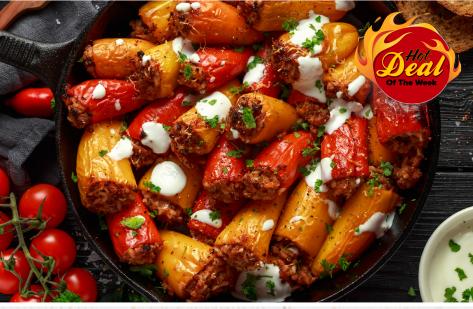

## MINI SWEET PEPPERS

Succulent, colorful, and packed with vitamin C, they add flavor and crunch without the calories! Try stuffing with ground beef, taco seasoning, and smoked cheese, and roasting to perfection. 1 LB Package